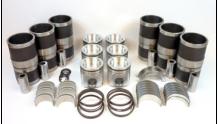

# **Natural Gas Engine Applications**

Interstate-McBee understands customers' needs for the highest quality engine parts at reasonable prices that are delivered in a timely manner. That is why we offer a full line of new replacement parts for many of the popular Natural Gas engine applications ranging from engine and cylinder kits to ignition, lubrication, cooling components and valve train. We also carry a large assortment of individual gaskets and gaskets sets produced at our facility in Cleveland, Ohio.

# **Natural Gas**

|                                        | Cummins®               |      |      |                  |                           | Caterpillar <sup>®</sup> |       |                                          |      |       |       | Waukesha® |     |
|----------------------------------------|------------------------|------|------|------------------|---------------------------|--------------------------|-------|------------------------------------------|------|-------|-------|-----------|-----|
| Engine                                 | G855<br>/G12<br>/GTA12 | GL10 | GSL9 | GTA8.3<br>/C8.3G | G5.9/<br>GTA5.9<br>/B5.9B | G3600                    | G3500 | 6.25" BORE<br>/G353 /G379<br>/G398 /G399 | G342 | G3400 | G3300 | VHP-7044  | VGF |
| Accessory Drive and/or Components      | •                      |      |      |                  |                           |                          |       |                                          |      |       |       |           |     |
| Bearings -<br>Rods, Main, Thrust       | •                      | •    | •    | •                | •                         |                          | •     | •                                        | •    | •     | •     |           |     |
| Belts                                  | •                      |      | •    | •                | •                         |                          |       |                                          |      |       |       |           |     |
| Camshaft and/or Gear Train             | •                      |      |      | •                | •                         |                          | •     | •                                        | •    | •     | •     |           |     |
| Connecting Rods                        | ٠                      |      |      | ٠                | ٠                         |                          |       |                                          |      | •     | •     |           |     |
| Crankshaft and/or Gear                 | •                      | •    |      | •                | •                         |                          |       |                                          |      | •     | •     |           |     |
| Crankshaft Seals                       | •                      | •    | •    | •                | •                         |                          | •     | •                                        | •    | •     | •     |           |     |
| Cylinder Head<br>Gasket Sets           | •                      | •    | •    | •                | •                         | •                        | •     | •                                        | •    | •     | •     | •         | •   |
| Cylinder Head Hardware                 | •                      | •    | •    | •                | •                         |                          | •     | •                                        | •    | •     | •     | •         |     |
| Cylinder/Piston Kits and/or Components | •                      | •    | •    | •                | •                         |                          | •     | •                                        | •    | •     | •     |           |     |
| Data Sensors                           |                        |      | •    |                  |                           |                          |       |                                          |      | ٠     | •     |           |     |
| Engine Kits -<br>Inframe/Overhaul      | •                      | •    | •    | •                | •                         |                          |       | •                                        | •    | •     | •     |           |     |
| Gasket Sets and/or Gaskets, Seals      | •                      | ٠    | •    | •                | ٠                         | •                        | •     | •                                        | •    | •     | •     | •         | ٠   |
| Gasket Sets -<br>McBee Custom          | •                      |      | •    | •                |                           | •                        | •     | •                                        | •    | •     | •     | •         |     |
| Rocker Cover Gaskets                   | •                      | •    | •    | •                | •                         | •                        | •     | •                                        | •    | •     | •     | •         | •   |
| Valve Train and/or Ignition Components | •                      |      | •    | •                | •                         |                          | •     | •                                        | •    | •     | •     | •         |     |
| Vibration Damper                       | •                      | •    |      | •                | •                         |                          | •     | •                                        | •    | •     | •     |           |     |
| Air System                             |                        |      |      |                  |                           |                          |       |                                          |      |       |       |           |     |
| Data Sensors                           |                        |      | •    |                  |                           |                          |       |                                          |      | •     | •     |           |     |
| Aftercooler and/or Components          |                        |      |      |                  |                           |                          |       |                                          |      |       |       |           |     |
| Gasket Sets and/or Gaskets, Seals      | •                      | •    | •    | •                | •                         |                          | •     | •                                        | •    | •     | •     |           |     |
| Turbos/Cartridges and/or Components    | •                      |      |      |                  |                           |                          |       |                                          |      |       |       |           |     |
| Lubrication System                     |                        |      |      |                  |                           |                          |       |                                          |      |       |       |           |     |
| Data Sensors                           |                        |      | •    |                  |                           |                          |       |                                          |      | •     | •     |           |     |
| Gasket, Oil Pan                        | •                      | •    | •    | •                | •                         |                          | •     | •                                        | •    | •     | •     |           |     |
| Gasket Sets<br>and/or Gaskets, Seals   | •                      | ٠    |      | •                | •                         |                          | •     | •                                        | ٠    | •     | •     |           |     |
| Oil Pan                                | •                      |      |      |                  |                           |                          |       |                                          |      |       |       |           |     |
| Oil Cooler                             | ٠                      | ٠    | ٠    | ٠                | ٠                         |                          |       |                                          |      | •     | •     |           |     |
| Oil Pump                               | •                      | •    | •    | •                | •                         |                          |       |                                          |      | •     | •     |           |     |
| Oil Pump Components                    |                        |      |      |                  |                           |                          |       |                                          |      | •     | •     |           |     |
| Cooling System                         |                        |      |      |                  |                           |                          |       |                                          |      |       |       |           |     |
| Data Sensors                           |                        |      | •    |                  |                           |                          |       |                                          |      | •     | •     |           |     |
| Gasket Sets and/or Gaskets, Seals      | •                      | •    | •    | •                | •                         |                          | •     | •                                        | •    | •     | •     | •         |     |
| Thermostat and Seals                   | •                      | •    | •    | •                | •                         |                          | •     | •                                        | •    | •     | •     |           |     |
| Water Pump                             |                        | •    | •    | •                | •                         |                          |       |                                          |      |       | •     |           |     |