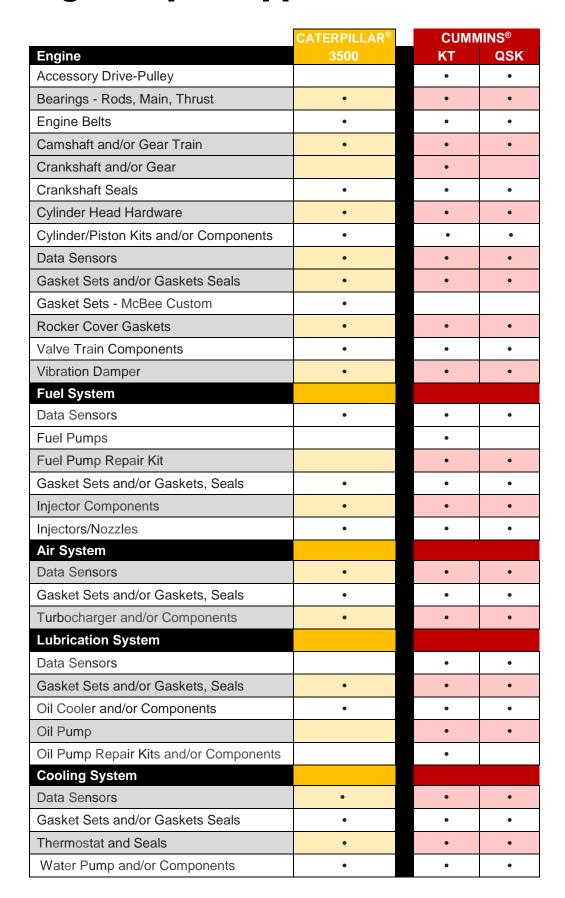

#### Products available for the following engine applications:

Caterpillar® D3500

**Cummins®** 

KT19, KTA38, KTA50 QSK19, QSK38, QSK45, **QSK50, QSK60** 

\*\*See matrix on reverse side for a complete parts listing