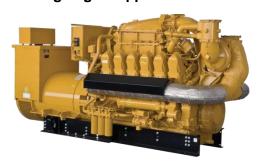

#### Products available for the following engine applications:

Caterpillar® D3500

**Cummins®** 

KT19, KTA38, KTA50 QSK19, QSK38, QSK45, **QSK50, QSK60** 

\*\*See matrix on reverse side for a complete parts listing