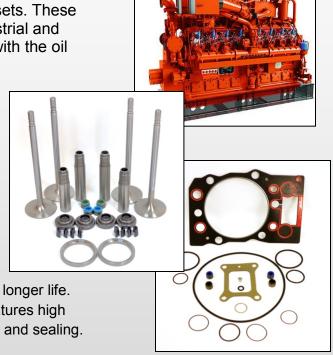

# Gasket Sets and Components for Waukesha® Engine Application

Interstate-McBee continues to expand coverage for natural gas engine applications. We carry Waukesha® VHP, VHP 7044, and VGF Natural Gas engine components and gasket sets. These popular engines are most commonly used for industrial and power generation applications usually associated with the oil and gas industries.

#### **Features and Benefits:**

- Valves are engineered from a high nickel chrome alloy for superior heat resistance.
- Valve Stems are chrome plated for increased wear resistance.
- Valve Seats are produced from a high temperature alloy for greater wear and corrosion resistance.
- Rocker Cover and Intake Manifold Gaskets are steel reinforced for improved durability.
- High temperature Viton rubber seals are included in all required gasket sets for corrosion resistance and longer life.
- Exhaust Manifold Gaskets is copper flashed and features high temperature reinforced seals for additional durability and sealing.

#### Additional Waukesha® items available from Interstate-McBee

Cylinder Head Gaskets and Gasket Sets
Water Pump Mounting Gasket Sets
Intake and Exhaust Manifold Gaskets
Rocker Cover Gaskets
Intake and Exhaust Valves and Kits

Valve Seat Inserts - Std and OS
Intake and Exhaust Valve Springs
Valve Stem Seals, Locks and Guides
Valve Rotators
Seals, Washers and Gaskets

®Waukesha is a registered trademark of General Electric Company