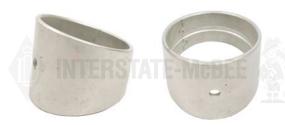

## **QSK** Connecting Rod Bushing

Interstate-McBee is now offering Connecting Rod Bushing M-3089522 for Cummins® engine applications. These bushings allow for servicing of the connecting rods found in QSK45 and QSK60 engine applications, commonly used in industrial, rail, and marine settings. Call our parts experts with engine serial numbers to verify correct application.

| Part Number | Description              |
|-------------|--------------------------|
| M-3089522   | Bushing - Connecting Rod |

®Cummins is a registered trademark of Cummins, Inc

Page 2 of 2

SERVING THE DIESEL AND NATURAL **GAS INDUSTRY FOR OVER 70 YEARS** 