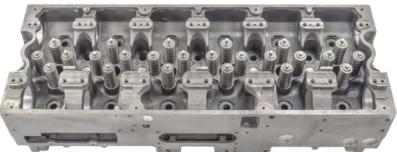

## ISX Oil Cooler Kit

Now available from Interstate-McBee is the MCB4955831 Oil Cooler Kit, compatible with Cummins® ISX engine applications. This kit contains stainless steel oil cooler MCB4965487 as well as the mounting gaskets and screws needed for installation. Contact Interstate-McBee for more details.

| Part Number | Description      |
|-------------|------------------|
| MCB4955831  | Kit - Oil Cooler |

**NEW PRODUCT RELEASE JULY 2022** 