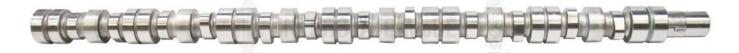

#### **G855** Camshaft

New, for natural gas applications is camshaft **M-4958463**. This new camshaft is manufactured using industry-leading guality standards, and it features induction hardened wear surfaces with a refined finish to provide superior performance. The camshaft's precise timing and lift characteristics are measured using computer aided test equipment to ensure the highest quality product. Contact us for more details.

| Part Number | Description |
|-------------|-------------|
| M-4958463   | Camshaft    |