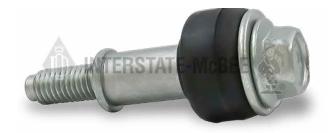

## **DD15** Rocker Cover Isolator

**A-A4720140583** is a new rocker cover isolator (collar screw) that is now available for popular DD15 engine applications. The isolator protects the valve cover gasket and helps prevent leaks. This part is the latest in our growing range of products for DD15 applications. Contact Interstate-McBee for details on this part and the rest of the DD15 line.