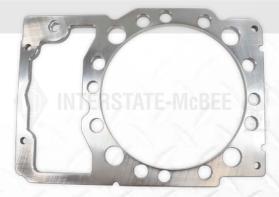

# **D3500** Spacer Plate

A new, high-quality spacer plate is now available for select 3500 series engine applications. The new M-5197297 Spacer Plate should only be used with **M-3628264** cylinder head gaskets. Depending on the specific application, there are different torque procedures used based on the bolt holes in the engine block. Contact Interstate-McBee for more details.