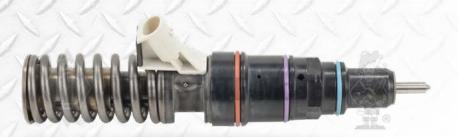

## \$60 14L Reman Injectors

We're proud to announce the newest additions to our growing line of remanufactured injectors. These injectors cover S60 14L applications and they're assembled with the following features and benefits:

- Built to meet OEM performance and durability
- Improved fuel economy and torque
- 100% tested to guarantee quality
- Remanufactured with current upgraded components
- O-Rings and crush washer pre-installed for fast installation
- **Part Number Description Core Code** R-414703002 S60 14L Reman Injector C-S6014L R-414703003 S60 14L Reman Injector C-S6014L