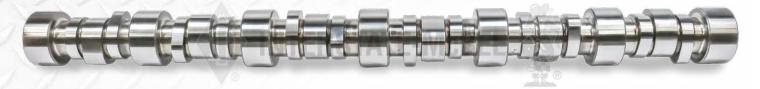

## C15 Camshaft

Bulk supplies of the popular C15 camshaft part number M-3327301 are now available. This new camshaft is designed and manufactured using industry-leading quality and manufacturing standards. This heavy duty part features induction hardened wear surfaces with a refined finish to provide superior performance. Precise timing and lift characteristics are measured using computer aided test equipment to ensure the highest quality product. Please contact Interstate-McBee for exact applications.