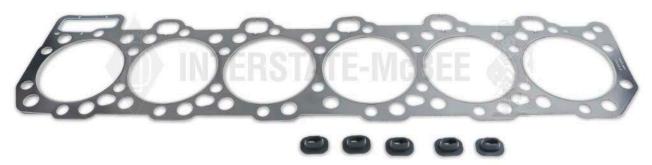

# C15 Head Gasket

A new head gasket is now available for C15 engine applications. The new M-5719902 gasket kit contains a redesigned head gasket along with new funnel shaped oil drain seals. The new seals help to direct oil from the cylinder head to the return passages in the cylinder block. This can help prevent oil from collecting between the spacer plate and the cylinder block leading to better long-term engine performance.